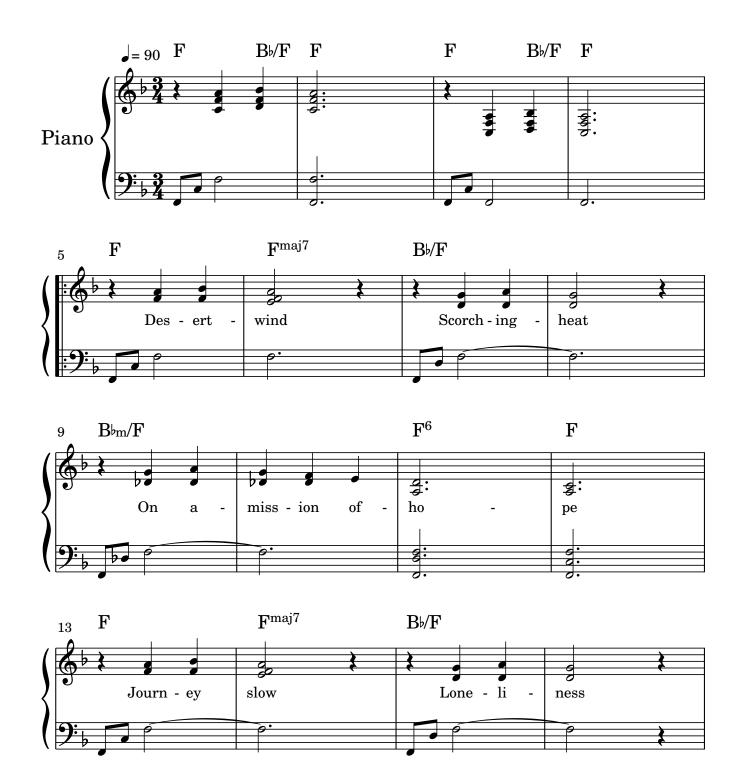

## MANTLE OF SAFETY - Words and Music by Lindsay G Ginn

## Sheet Music Information Mantle of Safety by Bush Chaplain Lindsay Ginn

Please find the sheet music in the key of F Major.

Only the first verse lyrics are included; verses two and three have slightly different phrasing, with a few additional notes in the melody.

Church musicians should find this manageable. The arrangement is for Piano, with Guitar and Bass Guitar parts provided at the top of each staff. Harmony notes have been added to the melody to support congregational use.

This song is dedicated to the work of Frontier Services, especially our Bush Chaplains. For complete lyrics, please refer to the Order of Service Booklet.