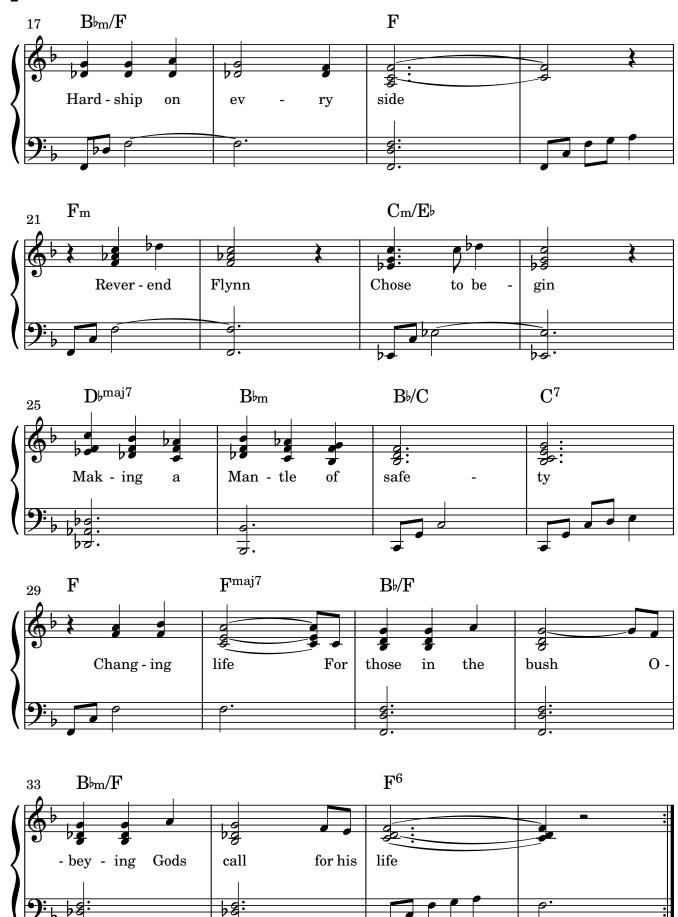

## MANTLE OF SAFETY - Words and Music by Lindsay G Ginn

## Sheet Music Information Mantle of Safety by Bush Chaplain Lindsay Ginn

Please find the sheet music in the key of F Major.

Only the first verse lyrics are included; verses two and three have slightly different phrasing, with a few additional notes in the melody.

Church musicians should find this manageable. The arrangement is for Piano, with Guitar and Bass Guitar parts provided at the top of each staff. Harmony notes have been added to the melody to support congregational use.

This song is dedicated to the work of Frontier Services, especially our Bush Chaplains. For complete lyrics, please refer to the Order of Service Booklet.